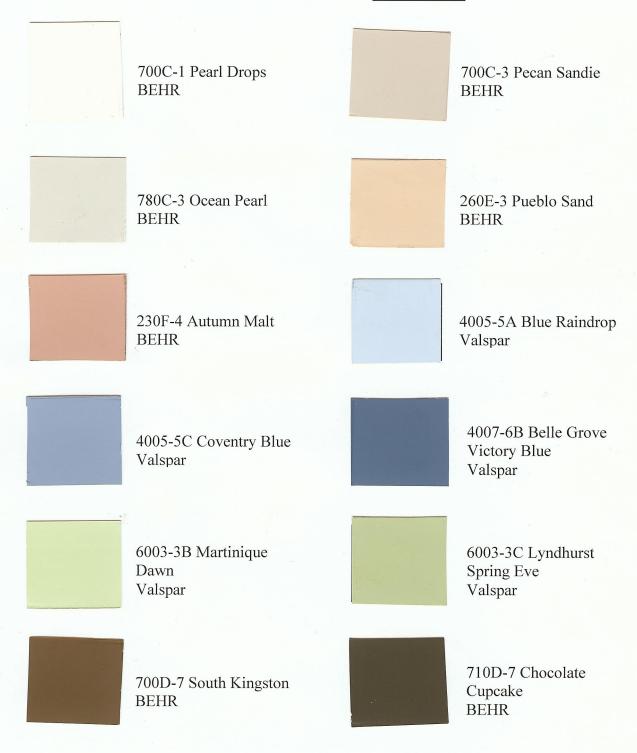

## **Trim Color**

Trim Color – defined as the color to be placed on bands around windows, doors, fascia boards, and other bands as shown on the house façade.

BEHR colors are carried by The Home Depot. Valspar colors are carried by Lowe's. You are welcome to use any other paint manufacturer as long as the colors match. You can pickup color samples at Home Depot or Lowe's and use them to buy paint that matches.