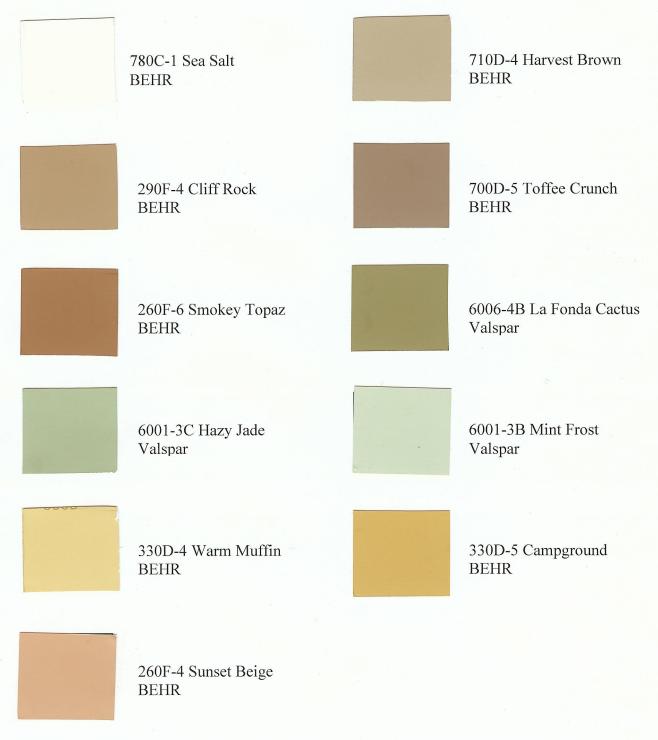

## **House Body or Stucco Color**

House Body or Stucco Color – defined as the main color of the house. This area is comprised of the textured stucco wall area and wood siding.

BEHR colors are carried by The Home Depot. Valspar colors are carried by Lowe's. You are welcome to use any other paint manufacturer as long as the colors match. You can pickup color samples at Home Depot or Lowe's and use them to buy paint that matches.